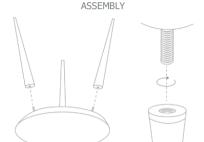

Remove all components from the packaging.
Place the table top face done on a clean and level surface.
Screw each leg into place, until secure matching each letter the to relevant hole .
Take care to not over tighten.